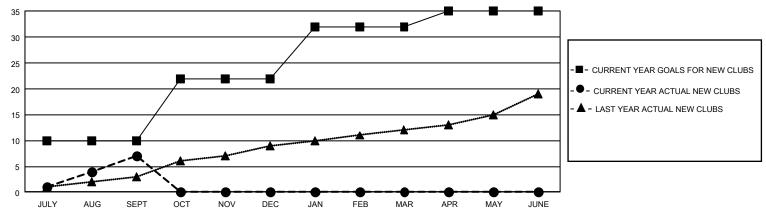

## GOALS AND ACTUAL NEW CLUBS CUMULATIVE

## GMT Constitutional Area 5 - K, Group K

REPORT DOES NOT INCLUDE CLUBS IN UNDISTRICTED AREAS.

| Clubs         |               |             |               | Members               |                        |                         |                                                    |  |
|---------------|---------------|-------------|---------------|-----------------------|------------------------|-------------------------|----------------------------------------------------|--|
|               | RESULTS FOR   | R 2020-2021 |               | RESULTS FOR 2020-2021 |                        |                         |                                                    |  |
| QUARTER       | NEW CLUB GOAL | NEW CLUBS   | DROPPED CLUBS | QUARTER MEME          | BER GROWTH NET<br>GOAL | MEMBER GROWTH<br>ACTUAL | DROPPED<br>MEMBERS ACTUAL<br>(including transfers) |  |
| JULY/AUG/SEPT | 30            | 7           | 10            | JULY/AUG/SEPT         | 1265                   | 1,291                   | 907                                                |  |
| OCT/NOV/DEC   | 36            | 0           | 0             | OCT/NOV/DEC           | 1305                   | 0                       | 0                                                  |  |
| JAN/FEB/MAR   | 30            | 0           | 0             | JAN/FEB/MAR           | 1285                   | 0                       | 0                                                  |  |
| APR/MAY/JUNE  | 9             | 0           | 0             | APR/MAY/JUNE          | 715                    | 0                       | 0                                                  |  |