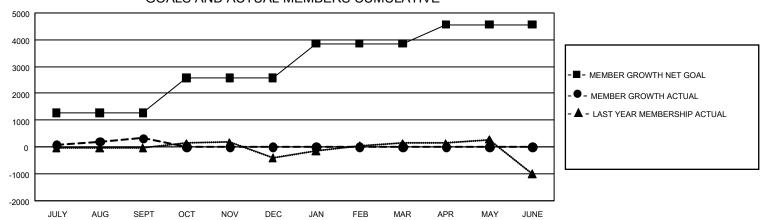

## GOALS AND ACTUAL MEMBERS CUMULATIVE

| DROPPED CLUBS: 10 |     | 352 CLUBS OF 838 ADDED 1 OR MORE<br>NEW MEMBERS | GENDER DISTRIBUTION  40.334 (73.40%) |                 |       |
|-------------------|-----|-------------------------------------------------|--------------------------------------|-----------------|-------|
|                   |     |                                                 | MALE                                 | 19,334 (72.19%) |       |
|                   |     |                                                 | FEMALE                               | 7,449 (27.81%)  |       |
| DROPPED MEMBERS   |     |                                                 |                                      |                 |       |
| DECEASED          | 11  | CLICK HERE FOR CUMULATIVE                       | TOTAL FAMILY UNIT MEMBERS            |                 | 3,844 |
| CLUB CANCELLED 0  |     | MEMBERSHIP DATA                                 |                                      |                 | 0.070 |
| OTHER             | 896 |                                                 | FAMILY MEMBERS PAYING HALF DUES      |                 | 2,273 |
| TOTAL             | 907 |                                                 |                                      |                 |       |

## GMT Constitutional Area 5 - K, Group K

REPORT DOES NOT INCLUDE CLUBS IN UNDISTRICTED AREAS.

| Clubs         |               |             |               | Members               |                        |                         |                                                    |  |
|---------------|---------------|-------------|---------------|-----------------------|------------------------|-------------------------|----------------------------------------------------|--|
|               | RESULTS FOR   | R 2020-2021 |               | RESULTS FOR 2020-2021 |                        |                         |                                                    |  |
| QUARTER       | NEW CLUB GOAL | NEW CLUBS   | DROPPED CLUBS | QUARTER MEME          | BER GROWTH NET<br>GOAL | MEMBER GROWTH<br>ACTUAL | DROPPED<br>MEMBERS ACTUAL<br>(including transfers) |  |
| JULY/AUG/SEPT | 30            | 7           | 10            | JULY/AUG/SEPT         | 1265                   | 1,291                   | 907                                                |  |
| OCT/NOV/DEC   | 36            | 0           | 0             | OCT/NOV/DEC           | 1305                   | 0                       | 0                                                  |  |
| JAN/FEB/MAR   | 30            | 0           | 0             | JAN/FEB/MAR           | 1285                   | 0                       | 0                                                  |  |
| APR/MAY/JUNE  | 9             | 0           | 0             | APR/MAY/JUNE          | 715                    | 0                       | 0                                                  |  |